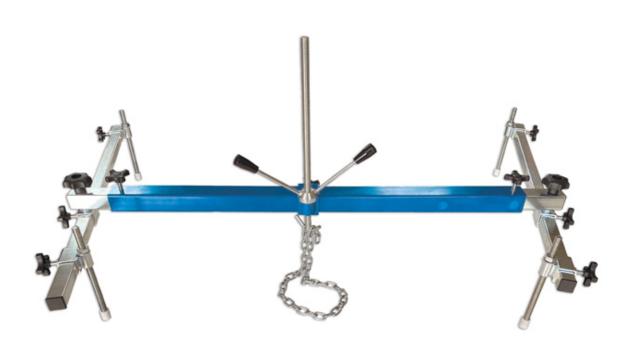

## **Deluxe Engine Support Beam 500kg**

A heavy duty, fully adjustable, engine support bar with a maximum load capacity of 500kg. It features 4 independently adjustable feet, which are mounted on two 870mm long fore and aft adjustment beams that can pivot on the engine support bar, to position the support hook in the right place with ease. Allows for accurate vertical adjustment via a long threaded bar with large handled wing nut for ease of use. The feet are fitted with rubber ends, to prevent them slipping and/or causing any damage to paintwork, and it is supplied with a 850mm long chain.

## **Additional Information**

- · Fully adjustable engine support beam with 4-point mounting system.
- Foot width adjustment: 1100 1800mm.
- SWL: 500kg (1100lbs).
- · Fore & aft adjustment beams: 870mm long.
- Supplied with 1x 850mm long chain.