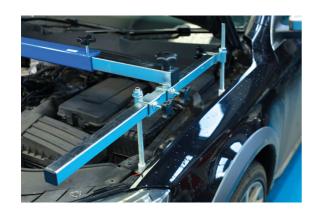

## **Deluxe Engine Support Beam 500kg**

A heavy duty, fully adjustable, engine support bar with a maximum load capacity of 500kg. It features 4 independently adjustable feet, which are mounted on two 870mm long fore and aft adjustment beams that can pivot on the engine support bar, to position the support hook in the right place with ease. Allows for accurate vertical adjustment via a long threaded bar with large handled wing nut for ease of use. The feet are fitted with rubber ends, to prevent them slipping and/or causing any damage to paintwork, and it is supplied with a 850mm long chain.

## **Additional Information**

- · Fully adjustable engine support beam with 4-point mounting system.
- Foot width adjustment: 1100 1800mm.
- SWL: 500kg (1100lbs).
- · Fore & aft adjustment beams: 870mm long.
- Supplied with 1x 850mm long chain.