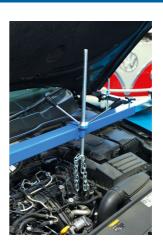

## **Deluxe Engine Support Beam 500kg**

A heavy duty, fully adjustable, engine support bar with a maximum load capacity of 500kg. It features 4 independently adjustable feet, which are mounted on two 870mm long fore and aft adjustment beams that can pivot on the engine support bar, to position the support hook in the right place with ease. Allows for accurate vertical adjustment via a long threaded bar with large handled wing nut for ease of use. The feet are fitted with rubber ends, to prevent them slipping and/or causing any damage to paintwork, and it is supplied with a 850mm long chain.

## **Additional Information**

- · Fully adjustable engine support beam with 4-point mounting system.
- Foot width adjustment: 1100 1800mm.
- SWL: 500kg (1100lbs).
- · Fore & aft adjustment beams: 870mm long.
- Supplied with 1x 850mm long chain.