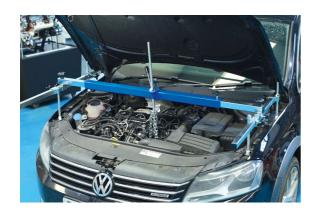

## **Deluxe Engine Support Beam 500kg**

A heavy duty, fully adjustable, engine support bar with a maximum load capacity of 500kg. It features 4 independently adjustable feet, which are mounted on two 870mm long fore and aft adjustment beams that can pivot on the engine support bar, to position the support hook in the right place with ease. Allows for accurate vertical adjustment via a long threaded bar with large handled wing nut for ease of use. The feet are fitted with rubber ends, to prevent them slipping and/or causing any damage to paintwork, and it is supplied with a 850mm long chain.

## **Additional Information**

- · Fully adjustable engine support beam with 4-point mounting system.
- Foot width adjustment: 1100 1800mm.
- SWL: 500kg (1100lbs).
- · Fore & aft adjustment beams: 870mm long.
- Supplied with 1x 850mm long chain.